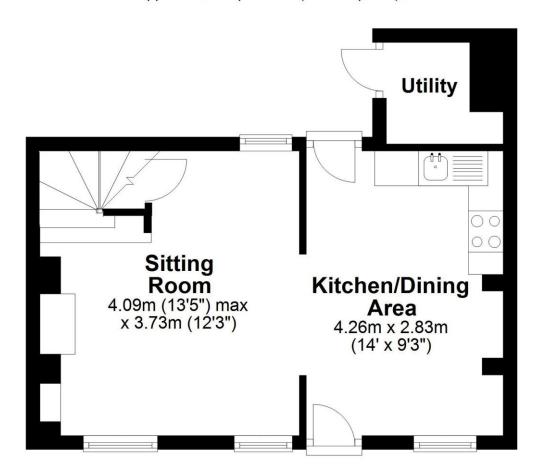

Accommodation briefly comprises: Open plan kitchen/dining area, with archway through to the sitting room with log burning stove and window seat.

First floor: Landing, two bedrooms and house bathroom.

Gas fired central heating. Small enclosed yard to the rear with outbuilding housing gas fired boiler.

## **Ground Floor**

Approx. 29.9 sq. metres (321.4 sq. feet)

First Floor

Approx. 27.3 sq. metres (293.5 sq. feet)

Total area: approx. 57.1 sq. metres (614.9 sq. feet)
82 West End, Kirkbymoorside

Tenure: We understand the property to be freehold and vacant