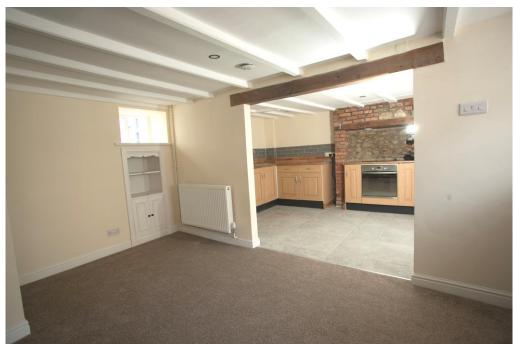

A delightful cosy, two bedroom, mid-terraced stone cottage with beamed ceilings to the kitchen/dining area and sitting room; nestling within the towns Conservation area and yet only a short walk from town centre amenities, making this in to a desirable home.

Accommodation briefly comprises: Open plan kitchen/dining area, with archway through to the sitting room with log burning stove and window seat.

First floor: Landing, two bedrooms and house bathroom.

Gas fired central heating. Small enclosed yard to the rear with outbuilding housing gas fired boiler.