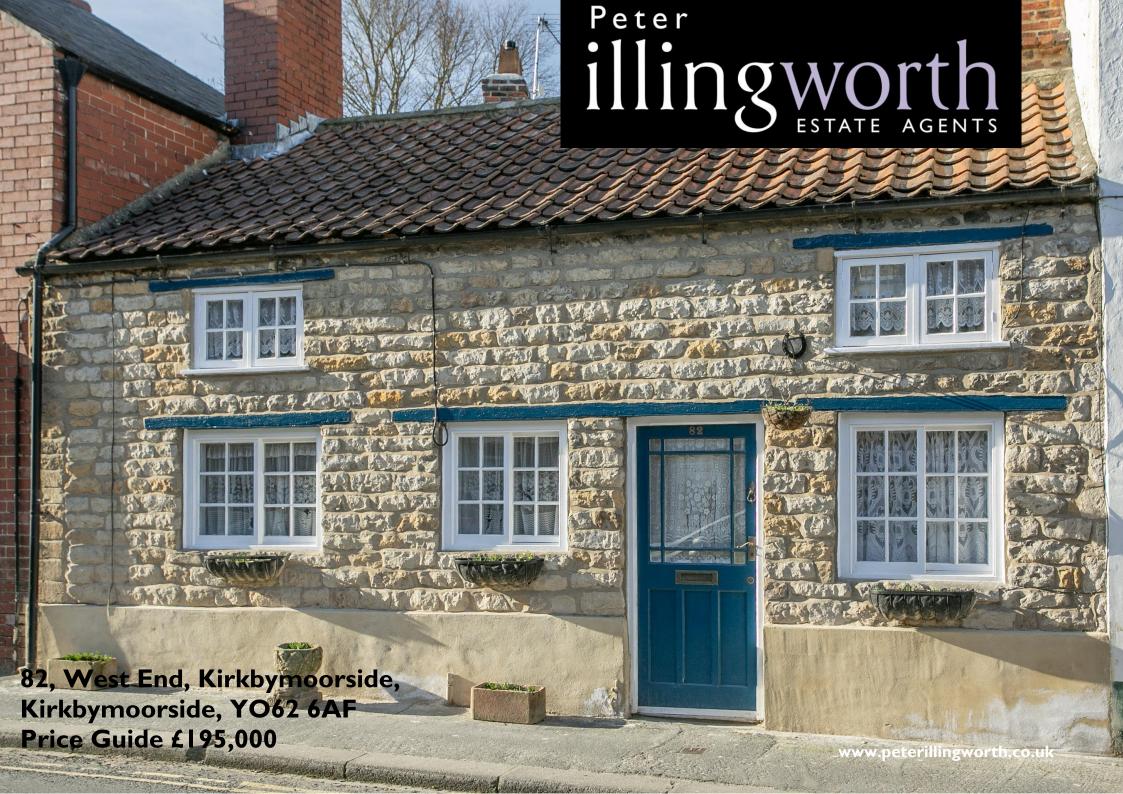

A delightful cosy, two bedroom, mid-terraced stone cottage with beamed ceilings to the kitchen/dining area and sitting room; nestling within the towns Conservation area and yet only a short walk from town centre amenities, making this in to a desirable home.

Accommodation briefly comprises: Open plan kitchen/dining area, with archway through to the sitting room with log burning stove and window seat.

First floor: Landing, two bedrooms and house bathroom.

Gas fired central heating. Small enclosed yard to the rear with outbuilding housing gas fired boiler.