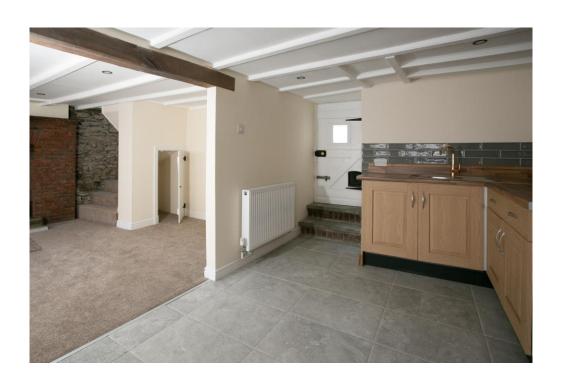

A delightful cosy, two bedroom, mid-terraced stone cottage with beamed ceilings to the kitchen/dining area and sitting room; nestling within the towns Conservation area and yet only a short walk from town centre amenities, making this in to a desirable home.

Accommodation briefly comprises: Open plan kitchen/dining area, with archway through to the sitting room with log burning stove and window seat.

First floor: Landing, two bedrooms and house bathroom.

Gas fired central heating. Small enclosed yard to the rear with outbuilding housing gas fired boiler.