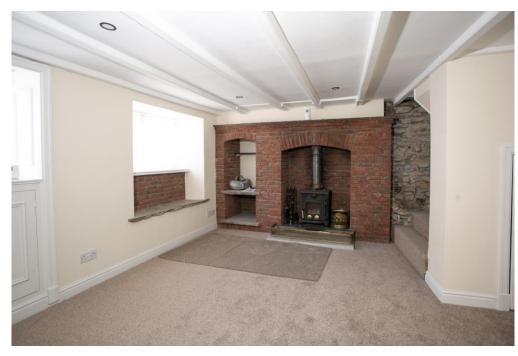

Accommodation briefly comprises: Open plan kitchen/dining area, with archway through to the sitting room with log burning stove and window seat.

First floor: Landing, two bedrooms and house bathroom.

Gas fired central heating. Small enclosed yard to the rear with outbuilding housing gas fired boiler.