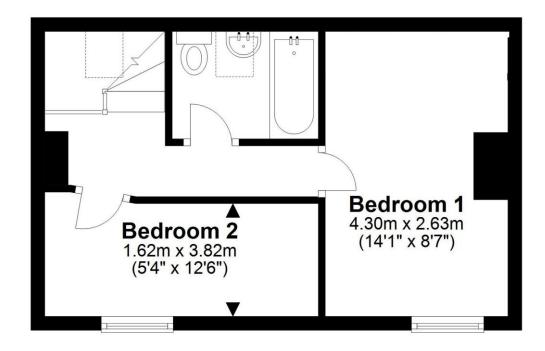

Accommodation briefly comprises: Open plan kitchen/dining area, with archway through to the sitting room with log burning stove and window seat.

First floor: Landing, two bedrooms and house bathroom.

Gas fired central heating. Small enclosed yard to the rear with outbuilding housing gas fired boiler.

## **Ground Floor**

Approx. 29.9 sq. metres (321.4 sq. feet)

First Floor

Approx. 27.3 sq. metres (293.5 sq. feet)

Total area: approx. 57.1 sq. metres (614.9 sq. feet)
82 West End, Kirkbymoorside

Tenure: We understand the property to be freehold and vacant