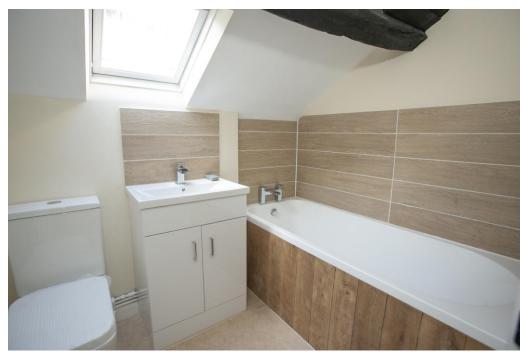

Accommodation briefly comprises: Open plan kitchen/dining area, with archway through to the sitting room with log burning stove and window seat.

First floor: Landing, two bedrooms and house bathroom.

Gas fired central heating. Small enclosed yard to the rear with outbuilding housing gas fired boiler.