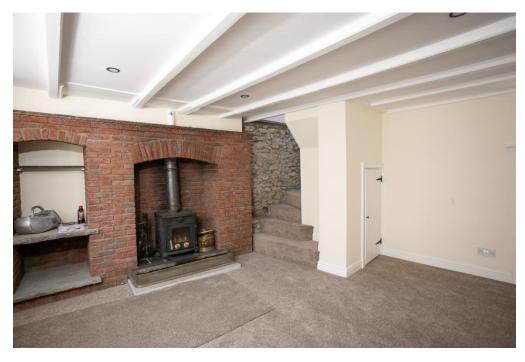

Accommodation briefly comprises: Open plan kitchen/dining area, with archway through to the sitting room with log burning stove and window seat.

First floor: Landing, two bedrooms and house bathroom.

Gas fired central heating. Small enclosed yard to the rear with outbuilding housing gas fired boiler.