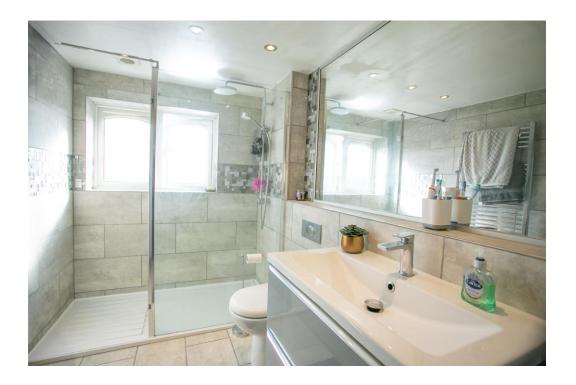

Accommodation briefly comprises: Open plan kitchen/dining area, with archway through to the sitting room with log burning stove and window seat.

First floor: Landing, two bedrooms and house bathroom.

Gas fired central heating. Small enclosed yard to the rear with outbuilding housing gas fired boiler.