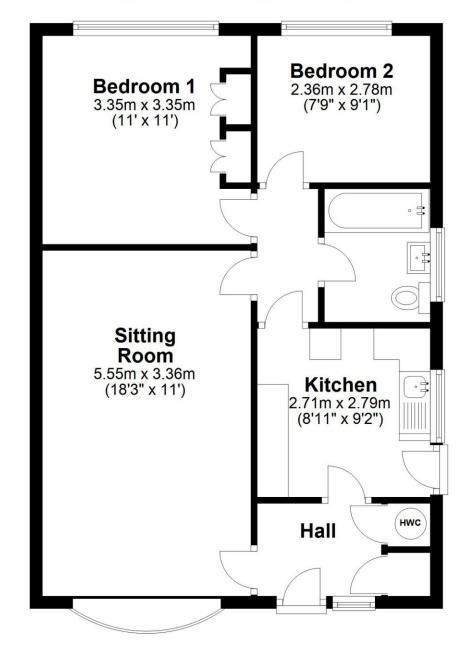

# **Ground Floor**

Approx. 56.4 sq. metres (607.0 sq. feet)

Total area: approx. 56.4 sq. metres (607.0 sq. feet) **1 Cedar Vale, Kirkbymoorside** 

**Tenure:** We understand the property to be freehold. Vacant possession will be given on completion.