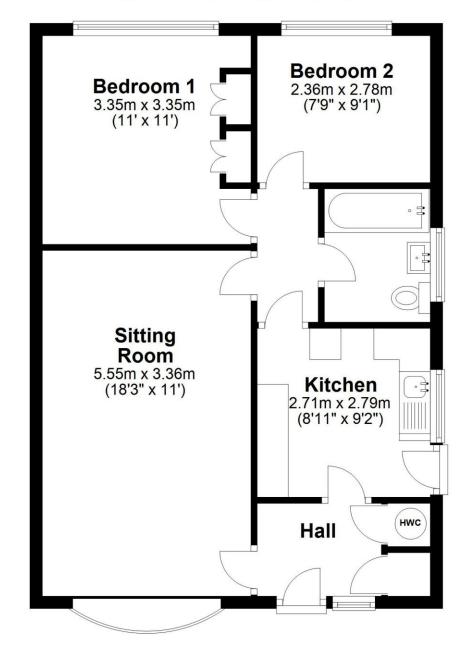

The property comprises: Front entrance lobby leading through to the sitting room/dining area and kitchen. The inner hall provides access to the two bedrooms and house bathroom. Night storage heating.

Kirkbymoorside has a good range of local amenities; the neighbouring ancient market towns of Helmsley, Pickering and Malton are easily accessible by vehicle. The renowned North York Moors National Park and the Great Dalby Forest are located close by. The ancient city of York and the coastal resorts of Scarborough, Filey, Whitby, Robin Hoods Bay and Staithes are easily commutable.

# **Ground Floor**

Approx. 56.4 sq. metres (607.0 sq. feet)

Total area: approx. 56.4 sq. metres (607.0 sq. feet) 1 Cedar Vale, Kirkbymoorside

**Tenure:** We understand the property to be freehold. Vacant possession will be given on completion.