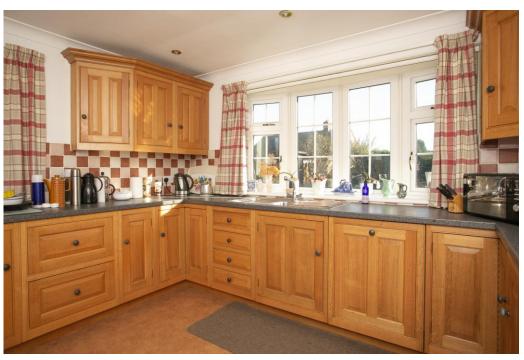

Accommodation briefly comprises: Front entrance hall, large sitting room with conservatory off, fitted kitchen/dining area, utility room, inner hall, three bedrooms and house bathroom.

The ancient North York Moors market town of Helmsley is much sought after. The town is often referred to as the Jewel in Ryedale's Crown, being of historic interest as well as having a good range of retail shopping, hotels and restaurants, making this a popular tourist attraction. It is ideally located to enjoy the North York Moors National Park and is easily commutable to the ancient city of York, the coastal resorts of Scarborough and Whitby, as well as the ancient market towns of Kirkbymoorside, Pickering, Thirsk and Malton. The nearest railway stations are Malton and Thirsk.