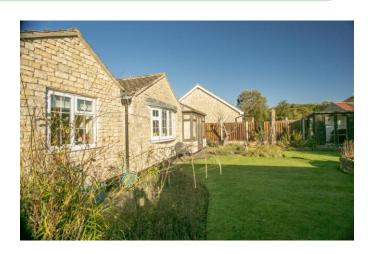

Situated within the North York Moors National Park can be found this picturesque three bedroom detached timber framed, gas fired centrally heated, double glazed bungalow with stone elevations, standing in well stocked, lawned gardens, with garage and the bonus of plenty of car standing. The property has been well configured and is ideal for entertaining.

Accommodation briefly comprises: Front entrance hall, large sitting room with conservatory off, fitted kitchen/dining area, utility room, inner hall, three bedrooms and house bathroom.

The ancient North York Moors market town of Helmsley is much sought after. The town is often referred to as the Jewel in Ryedale's Crown, being of historic interest as well as having a good range of retail shopping, hotels and restaurants, making this a popular tourist attraction. It is ideally located to enjoy the North York Moors National Park and is easily commutable to the ancient city of York, the coastal resorts of Scarborough and Whitby, as well as the ancient market towns of Kirkbymoorside, Pickering, Thirsk and Malton. The nearest railway stations are Malton and Thirsk.