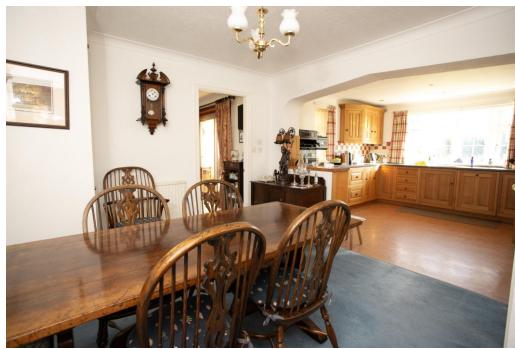

Accommodation briefly comprises: Front entrance hall, large sitting room with conservatory off, fitted kitchen/dining area, utility room, inner hall, three bedrooms and house bathroom.

The ancient North York Moors market town of Helmsley is much sought after. The town is often referred to as the Jewel in Ryedale's Crown, being of historic interest as well as having a good range of retail shopping, hotels and restaurants, making this a popular tourist attraction. It is ideally located to enjoy the North York Moors National Park and is easily commutable to the ancient city of York, the coastal resorts of Scarborough and Whitby, as well as the ancient market towns of Kirkbymoorside, Pickering, Thirsk and Malton. The nearest railway stations are Malton and Thirsk.