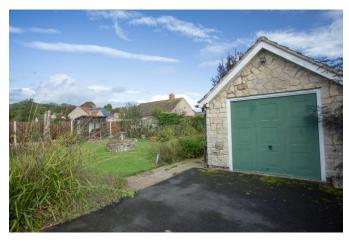

Situated within the North York Moors National Park can be found this picturesque three bedroom detached timber framed, gas fired centrally heated, double glazed bungalow with stone elevations, standing in well stocked, lawned gardens, with garage and the bonus of plenty of car standing. The property has been well configured and is ideal for entertaining.