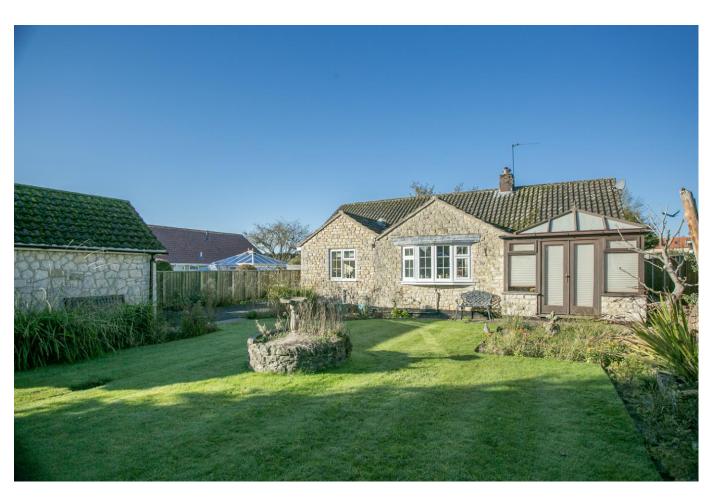

Situated within the North York Moors National Park can be found this picturesque three bedroom detached timber framed, gas fired centrally heated, double glazed bungalow with stone elevations, standing in well stocked, lawned gardens, with garage and the bonus of plenty of car standing. The property has been well configured and is ideal for entertaining.

Accommodation briefly comprises: Front entrance hall, large sitting room with conservatory off, fitted kitchen/dining area, utility room, inner hall, three bedrooms and house bathroom.

The ancient North York Moors market town of Helmsley is much sought after. The town is often referred to as the Jewel in Ryedale's Crown, being of historic interest as well as having a good range of retail shopping, hotels and restaurants, making this a popular tourist attraction. It is ideally located to enjoy the North York Moors National Park and is easily commutable to the ancient city of York, the coastal resorts of Scarborough and Whitby, as well as the ancient market towns of Kirkbymoorside, Pickering, Thirsk and Malton. The nearest railway stations are Malton and Thirsk.