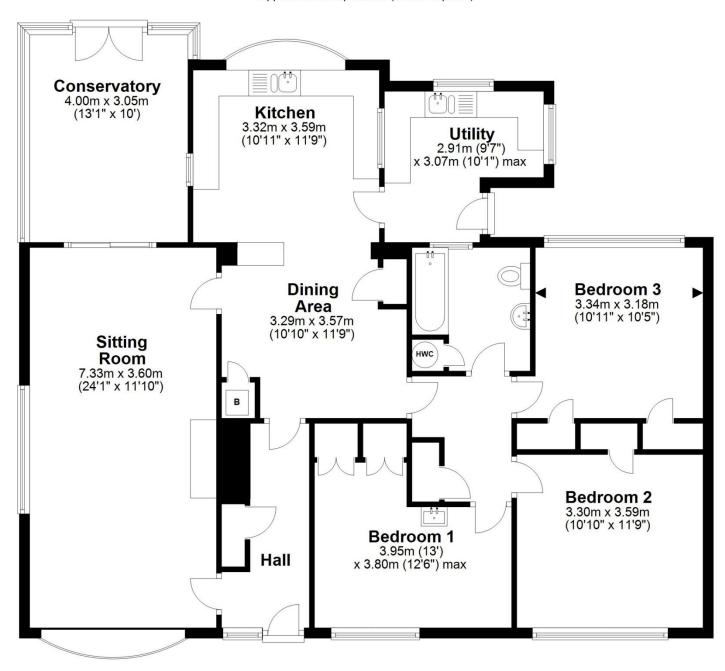

Accommodation briefly comprises: Front entrance hall, large sitting room with conservatory off, fitted kitchen/dining area, utility room, inner hall, three bedrooms and house bathroom.

The ancient North York Moors market town of Helmsley is much sought after. The town is often referred to as the Jewel in Ryedale's Crown, being of historic interest as well as having a good range of retail shopping, hotels and restaurants, making this a popular tourist attraction. It is ideally located to enjoy the North York Moors National Park and is easily commutable to the ancient city of York, the coastal resorts of Scarborough and Whitby, as well as the ancient market towns of Kirkbymoorside, Pickering, Thirsk and Malton. The nearest railway stations are Malton and Thirsk.

# **Ground Floor**

Approx. 129.2 sq. metres (1390.7 sq. feet)

Total area: approx. 129.2 sq. metres (1390.7 sq. feet)

For information purposes, not to scale

**Tenure:** We understand the property to be freehold. Vacant possession will be given on completion.