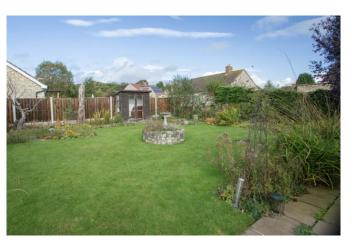

Situated within the North York Moors National Park can be found this picturesque three bedroom detached timber framed, gas fired centrally heated, double glazed bungalow with stone elevations, standing in well stocked, lawned gardens, with garage and the bonus of plenty of car standing. The property has been well configured and is ideal for entertaining.

Accommodation briefly comprises: Front entrance hall, large sitting room with conservatory off, fitted kitchen/dining area, utility room, inner hall, three bedrooms and house bathroom.

The ancient North York Moors market town of Helmsley is much sought after. The town is often referred to as the Jewel in Ryedale's Crown, being of historic interest as well as having a good range of retail shopping, hotels and restaurants, making this a popular tourist attraction. It is ideally located to enjoy the North York Moors National Park and is easily commutable to the ancient city of York, the coastal resorts of Scarborough and Whitby, as well as the ancient market towns of Kirkbymoorside, Pickering, Thirsk and Malton. The nearest railway stations are Malton and Thirsk.