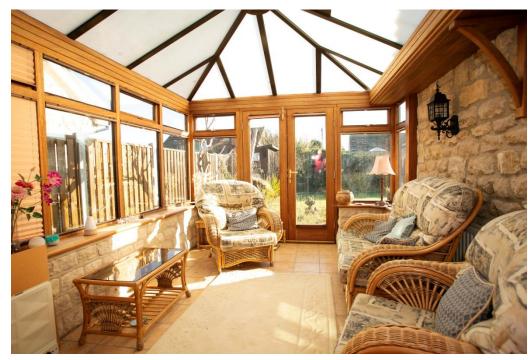

Accommodation briefly comprises: Front entrance hall, large sitting room with conservatory off, fitted kitchen/dining area, utility room, inner hall, three bedrooms and house bathroom.

The ancient North York Moors market town of Helmsley is much sought after. The town is often referred to as the Jewel in Ryedale's Crown, being of historic interest as well as having a good range of retail shopping, hotels and restaurants, making this a popular tourist attraction. It is ideally located to enjoy the North York Moors National Park and is easily commutable to the ancient city of York, the coastal resorts of Scarborough and Whitby, as well as the ancient market towns of Kirkbymoorside, Pickering, Thirsk and Malton. The nearest railway stations are Malton and Thirsk.