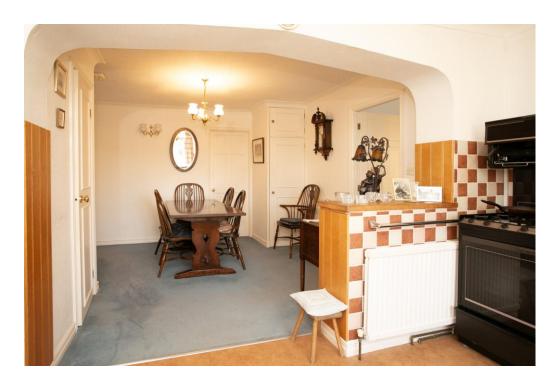

Accommodation briefly comprises: Front entrance hall, large sitting room with conservatory off, fitted kitchen/dining area, utility room, inner hall, three bedrooms and house bathroom.

The ancient North York Moors market town of Helmsley is much sought after. The town is often referred to as the Jewel in Ryedale's Crown, being of historic interest as well as having a good range of retail shopping, hotels and restaurants, making this a popular tourist attraction. It is ideally located to enjoy the North York Moors National Park and is easily commutable to the ancient city of York, the coastal resorts of Scarborough and Whitby, as well as the ancient market towns of Kirkbymoorside, Pickering, Thirsk and Malton. The nearest railway stations are Malton and Thirsk.