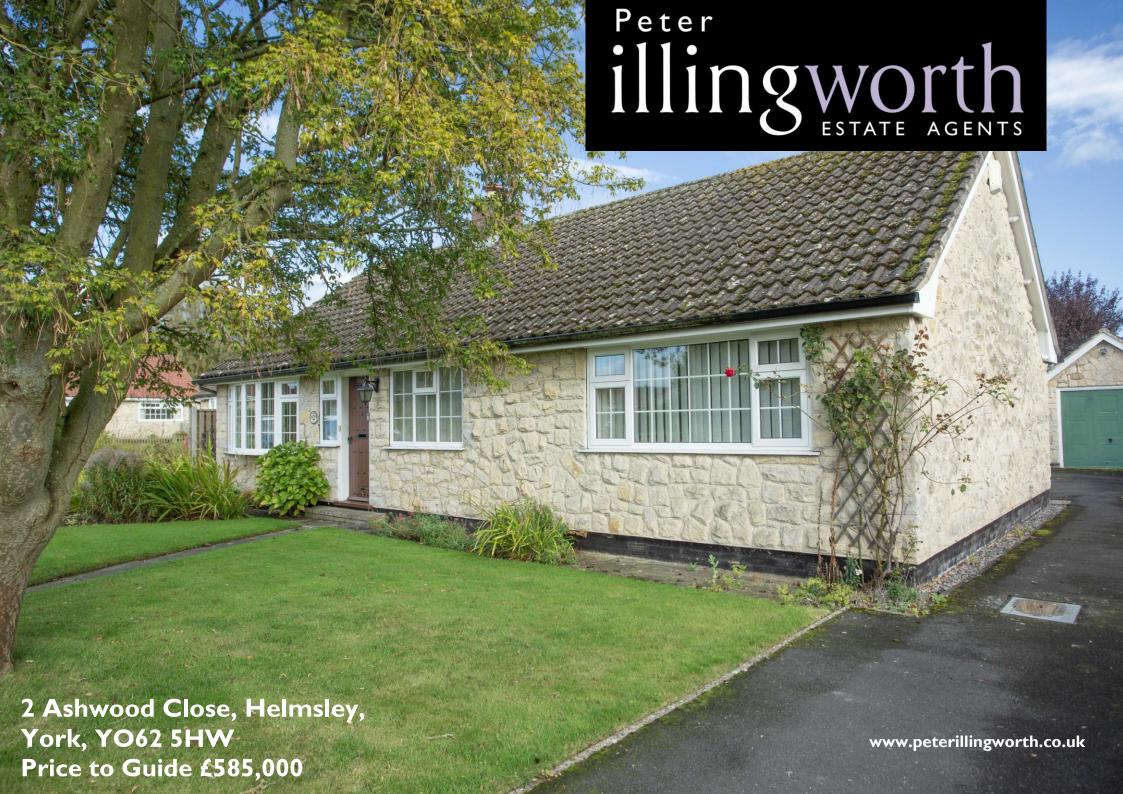

Situated within the North York Moors National Park can be found this picturesque three bedroom detached timber framed, gas fired centrally heated, double glazed bungalow with stone elevations, standing in well stocked, lawned gardens, with garage and the bonus of plenty of car standing. The property has been well configured and is ideal for entertaining.

Accommodation briefly comprises: Front entrance hall, large sitting room with conservatory off, fitted kitchen/dining area, utility room, inner hall, three bedrooms and house bathroom.

The ancient North York Moors market town of Helmsley is much sought after. The town is often referred to as the Jewel in Ryedale's Crown, being of historic interest as well as having a good range of retail shopping, hotels and restaurants, making this a popular tourist attraction. It is ideally located to enjoy the North York Moors National Park and is easily commutable to the ancient city of York, the coastal resorts of Scarborough and Whitby, as well as the ancient market towns of Kirkbymoorside, Pickering, Thirsk and Malton. The nearest railway stations are Malton and Thirsk.