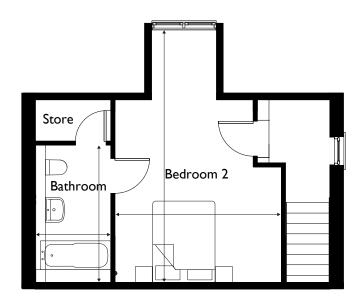

## 2 bedroom Bungalow

**Ground Floor** 

**First Floor** 

## **Dimensions**

| Total Area      | 96.40m2       | 1038ft2           |
|-----------------|---------------|-------------------|
| Bathroom        | 3.30m x 1.80m | 10.85ft x 5.90ft  |
| Shower Room     | 2.31m x 2.18m | 7.58ft x 7.15ft   |
| Bedroom 2       | 5.94m x 4.00m | 19.50ft x 13.12ft |
| Bedroom 1       | 3.83m x 3.65m | 12.57ft x 11.97ft |
| Kitchen/ Dining | 4.63m x 3.38m | 15.19ft x 11.09ft |
| Living Room     | 5.13m x 3.31m | 16.83ft x 10.86ft |