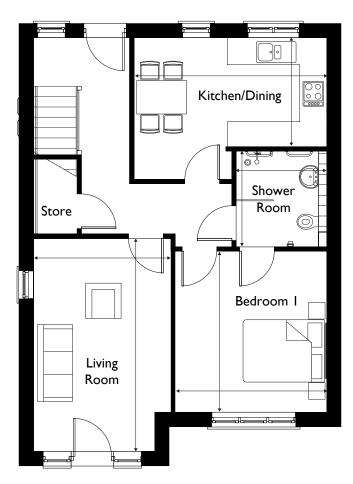

## 2 bedroom Bungalow

**Ground Floor** 

**First Floor** 

## **Dimensions**

| Total Area      | 96.40m2       | 1038ft2           |
|-----------------|---------------|-------------------|
| Bathroom        | 3.30m x 1.80m | 10.85ft x 5.90ft  |
| Shower Room     | 2.31m x 2.18m | 7.58ft x 7.15ft   |
| Bedroom 2       | 5.94m x 4.00m | 19.50ft x 13.12ft |
| Bedroom 1       | 3.83m x 3.65m | 12.57ft x 11.97ft |
| Kitchen/ Dining | 4.63m x 3.38m | 15.19ft x 11.09ft |
| Living Room     | 5.13m x 3.31m | 16.83ft x 10.86ft |