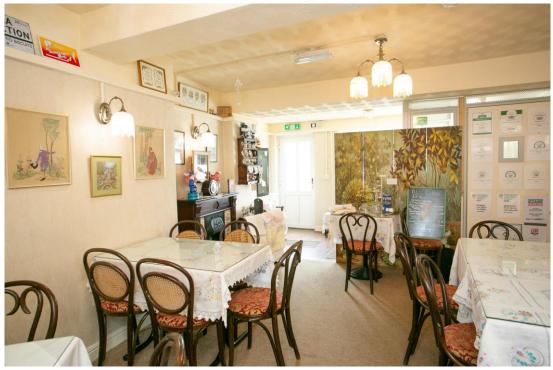

The cottage is in need of some updating: Accommodation briefly comprises: hall, sitting room, kitchen/diner. First floor: three bedrooms and house bathroom.

Commercial Premises: Post Office kiosk area, tea rooms, WC and kitchen.