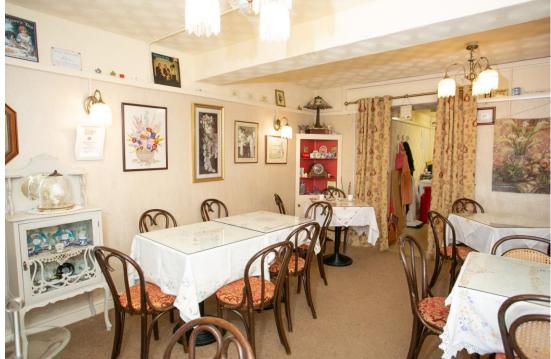

The cottage is in need of some updating: Accommodation briefly comprises: hall, sitting room, kitchen/diner. First floor: three bedrooms and house bathroom.

Commercial Premises: Post Office kiosk area, tea rooms, WC and kitchen.