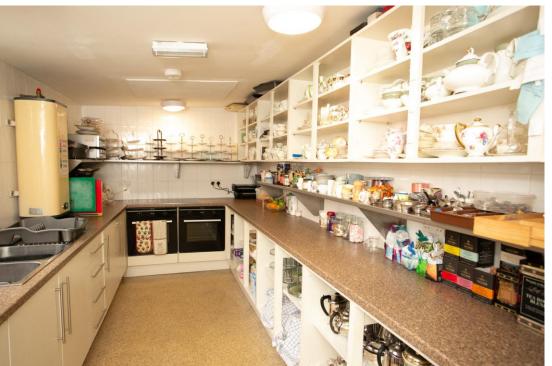

The cottage is in need of some updating: Accommodation briefly comprises: hall, sitting room, kitchen/diner. First floor: three bedrooms and house bathroom.

Commercial Premises: Post Office kiosk area, tea rooms, WC and kitchen.