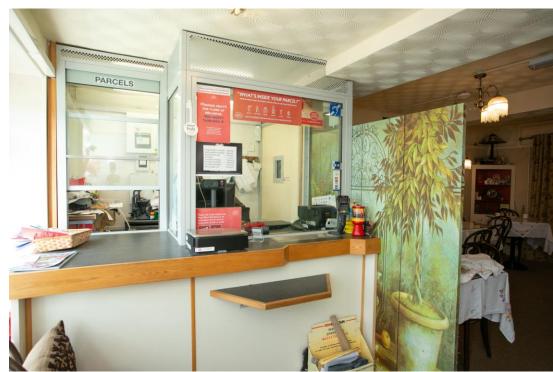

The cottage is in need of some updating: Accommodation briefly comprises: hall, sitting room, kitchen/diner. First floor: three bedrooms and house bathroom.

Commercial Premises: Post Office kiosk area, tea rooms, WC and kitchen.