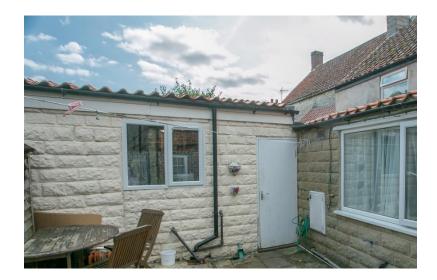

Externally to the front is a lawned garden with well stocked beds and footpath to both properties. Enclosed yard area to the rear with right of way over neighbouring property.