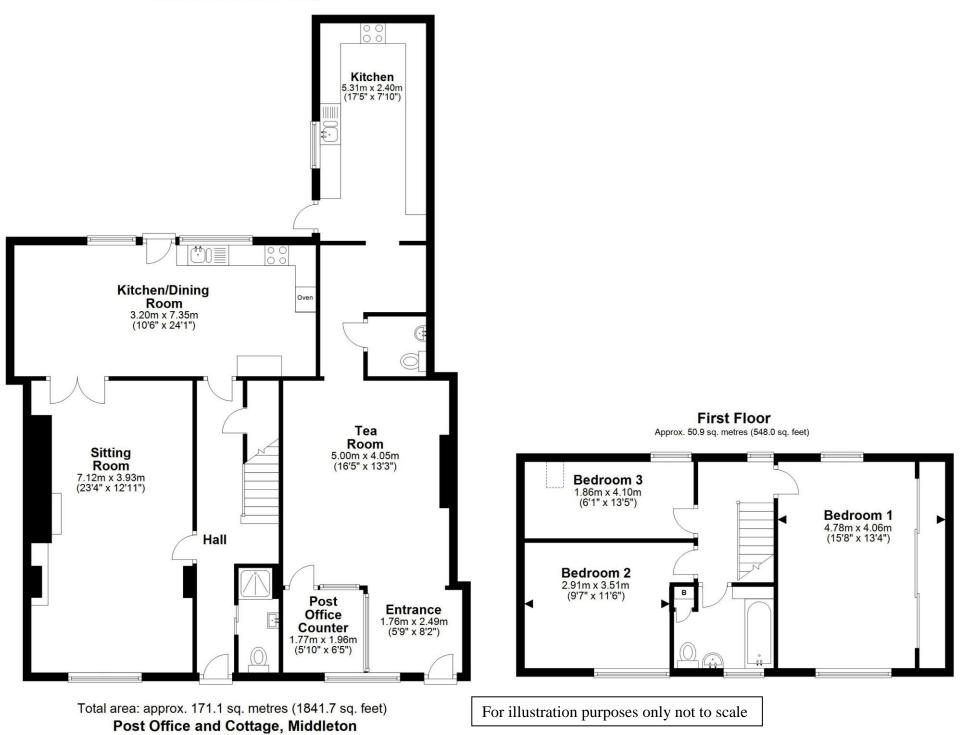

The cottage is in need of some updating: Accommodation briefly comprises: hall, sitting room, kitchen/diner. First floor: three bedrooms and house bathroom.

Commercial Premises: Post Office kiosk area, tea rooms, WC and kitchen.

Externally to the front is a lawned garden with well stocked beds and footpath to both properties. Enclosed yard area to the rear with right of way over neighbouring property.

## **Ground Floor**

Approx. 120.2 sq. metres (1293.7 sq. feet)

**Tenure**: We understand the property to be freehold. Vacant possession will be given on completion.

**Services**: Cottage: Mains water, drainage and electricity are laid on. Gas fired centrally heated.