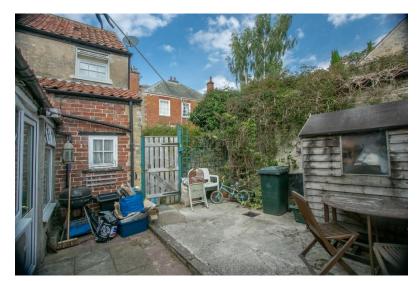

Externally to the front is a lawned garden with well stocked beds and footpath to both properties. Enclosed yard area to the rear with right of way over neighbouring property.