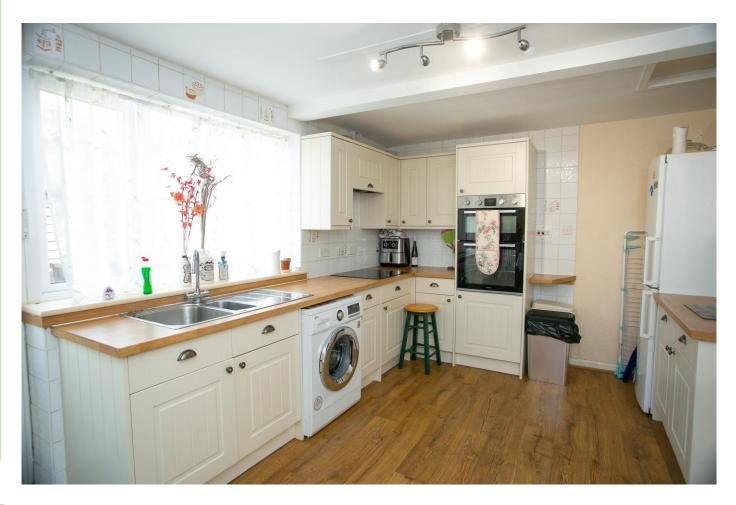

The cottage is in need of some updating: Accommodation briefly comprises: hall, sitting room, kitchen/diner. First floor: three bedrooms and house bathroom.

Commercial Premises: Post Office kiosk area, tea rooms, WC and kitchen.

## **Ground Floor**

Approx. 120.2 sq. metres (1293.7 sq. feet)

**Tenure**: We understand the property to be freehold. Vacant possession will be given on completion.

**Services**: Cottage: Mains water, drainage and electricity are laid on. Gas fired centrally heated.