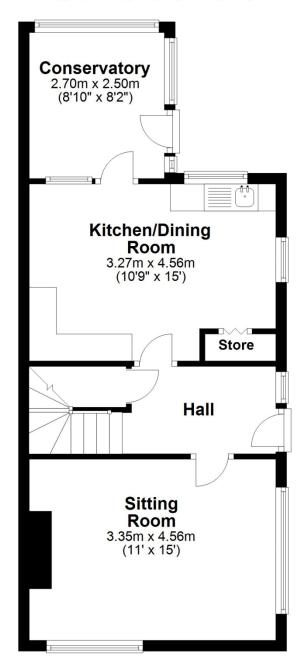

Accommodation briefly comprises: Ground floor: Entrance hall, sitting room, kitchen/dining area and conservatory. First floor: Landing, two bedrooms and adapted house shower room.

Pickering has a good range of amenities, as well as being home to the North York Moors Railway. The ancient city of York and the coastal resorts of Scarborough and Whitby are easily commutable.

Vendors view: "We will miss this property as it holds many happy memories, but the time has now come to move to a single storey dwelling".

**Ground Floor** 

Approx. 45.5 sq. metres (489.6 sq. feet)

First Floor
Approx. 34.3 sq. metres (369.3 sq. feet)

Total area: approx. 79.8 sq. metres (858.9 sq. feet)

112 Whitfield Avenue, Pickering

For illustration purposes only not to scale

**Tenure**: We understand the property to be freehold. Vacant possession will be given on completion.