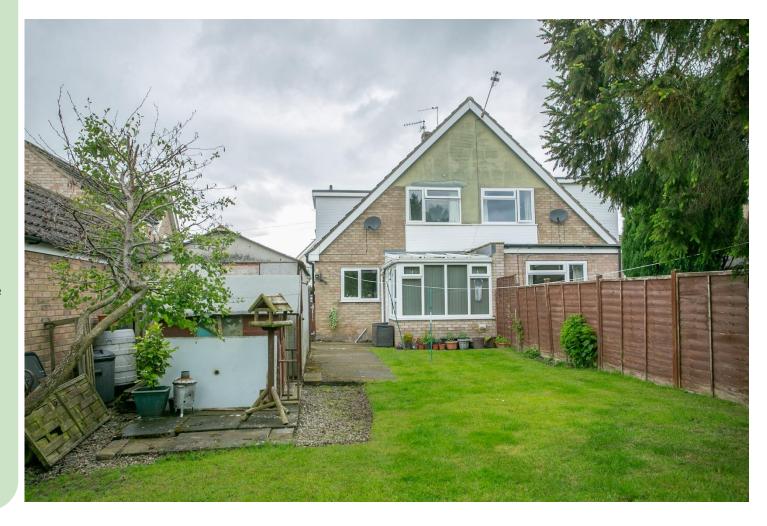

A two bedroomed, gas fired centrally heated, double glazed, semi-detached chalet style house with the addition of a conservatory. The property has the benefit of generous off street parking, garage, enclosed lawned garden to the rear of the property with garden shed.