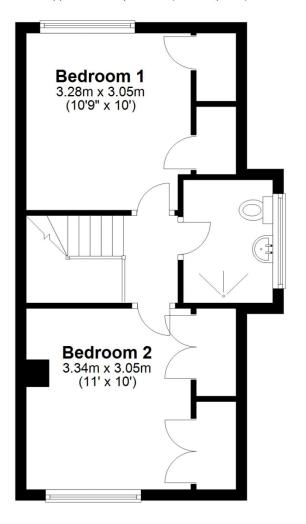

Accommodation briefly comprises: Ground floor: Entrance hall, sitting room, kitchen/dining area and conservatory. First floor: Landing, two bedrooms and adapted house shower room.

Pickering has a good range of amenities, as well as being home to the North York Moors Railway. The ancient city of York and the coastal resorts of Scarborough and Whitby are easily commutable.

Vendors view: "We will miss this property as it holds many happy memories, but the time has now come to move to a single storey dwelling".

**Ground Floor** 

Approx. 45.5 sq. metres (489.6 sq. feet)

First Floor
Approx. 34.3 sq. metres (369.3 sq. feet)

Total area: approx. 79.8 sq. metres (858.9 sq. feet)

112 Whitfield Avenue, Pickering

For illustration purposes only not to scale

**Tenure**: We understand the property to be freehold. Vacant possession will be given on completion.

**Note:** Please note this property has a stairlift.

**Services**: Mains water, drainage and electricity are laid on. Gas fired centrally heated.

**Energy performance certificate:** Band D

Property tax: Band B