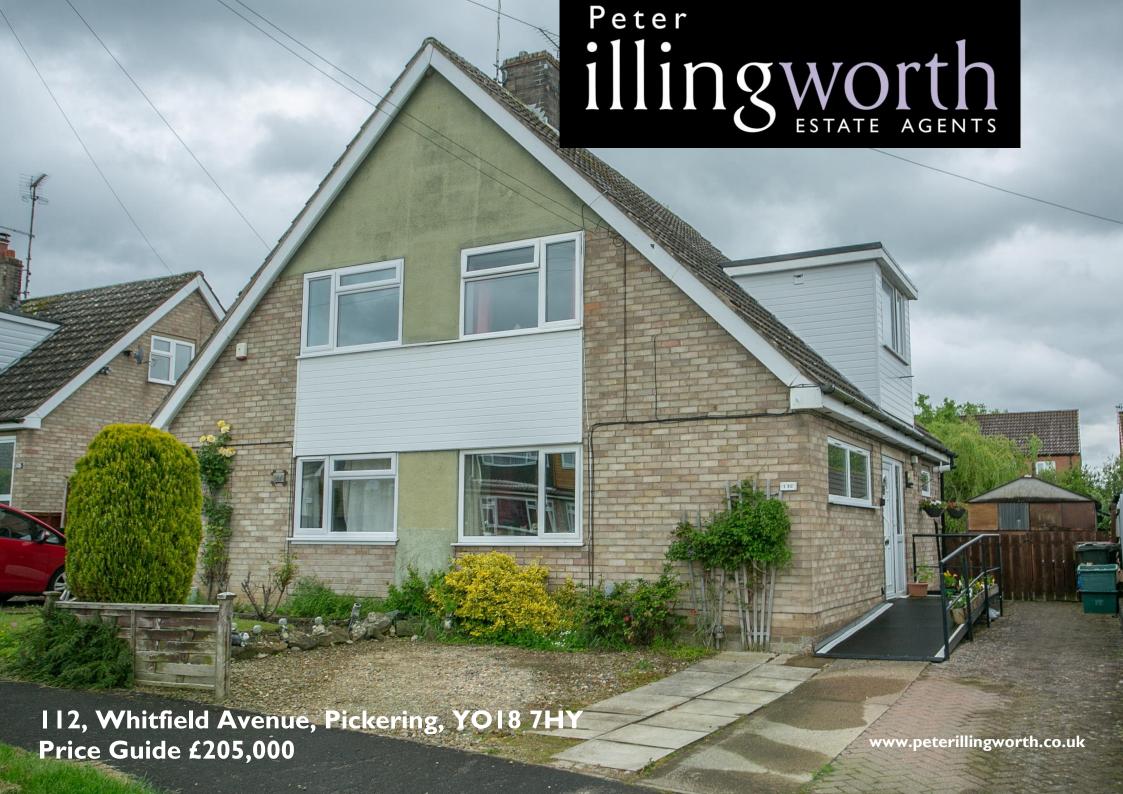

A two bedroomed, gas fired centrally heated, double glazed, semi-detached chalet style house with the addition of a conservatory. The property has the benefit of generous off street parking, garage, enclosed lawned garden to the rear of the property with garden shed.

Accommodation briefly comprises: Ground floor: Entrance hall, sitting room, kitchen/dining area and conservatory. First floor: Landing, two bedrooms and adapted house shower room.

Pickering has a good range of amenities, as well as being home to the North York Moors Railway. The ancient city of York and the coastal resorts of Scarborough and Whitby are easily commutable.