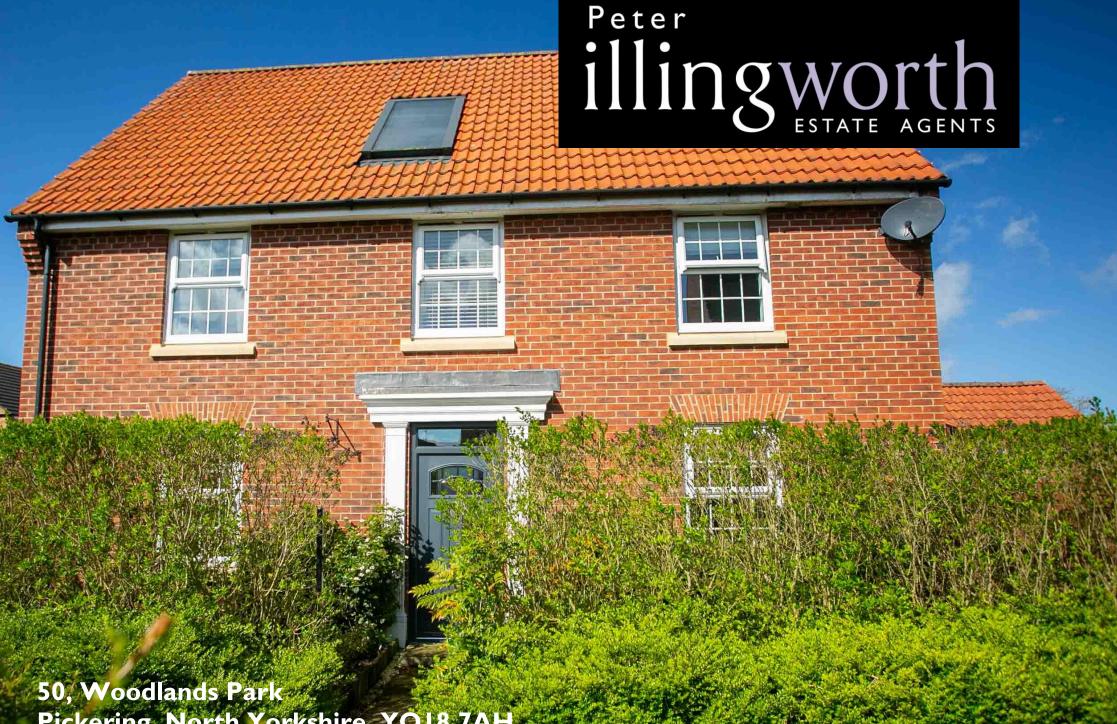

50, Woodlands Park Pickering, North Yorkshire, YO18 7AH Price Guide £400,000

www.peterillingworth.co.uk

A modern centrally heated, sealed unit double glazed four bedroom detached family home with a luxury fitted kitchen/dining area, with double doors leading through the bay to the enclosed lawned garden. Further gardens to the front and roadside.

Ground floor accommodation briefly comprises: Front entrance hall, cloakroom, sitting room, open plan fitted kitchen/dining area and utility room.

First floor: Galleried landing, principal bedroom with ensuite shower room, three further bedrooms, house shower room.