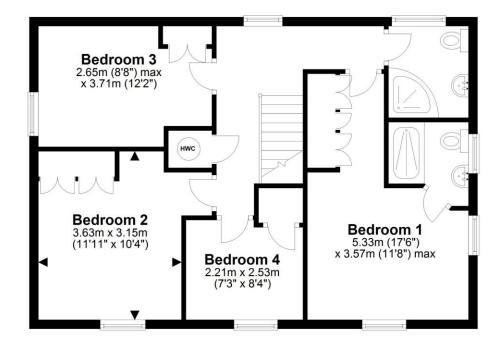

Ground floor accommodation briefly comprises: Front entrance hall, cloakroom, sitting room, open plan fitted kitchen/dining area and utility room.

First floor: Galleried landing, principal bedroom with ensuite shower room, three further bedrooms, house shower room.

Ground Floor Approx. 64.6 sq. metres (695.1 sq. feet)

Total area: approx. 126.1 sq. metres (1357.3 sq. feet) **50 Woodlands Park, Pickering** 

First Floor Approx. 61.5 sq. metres (662.1 sq. feet)

**Tenure**: We understand the property to be freehold. Vacant possession will be given on completion.