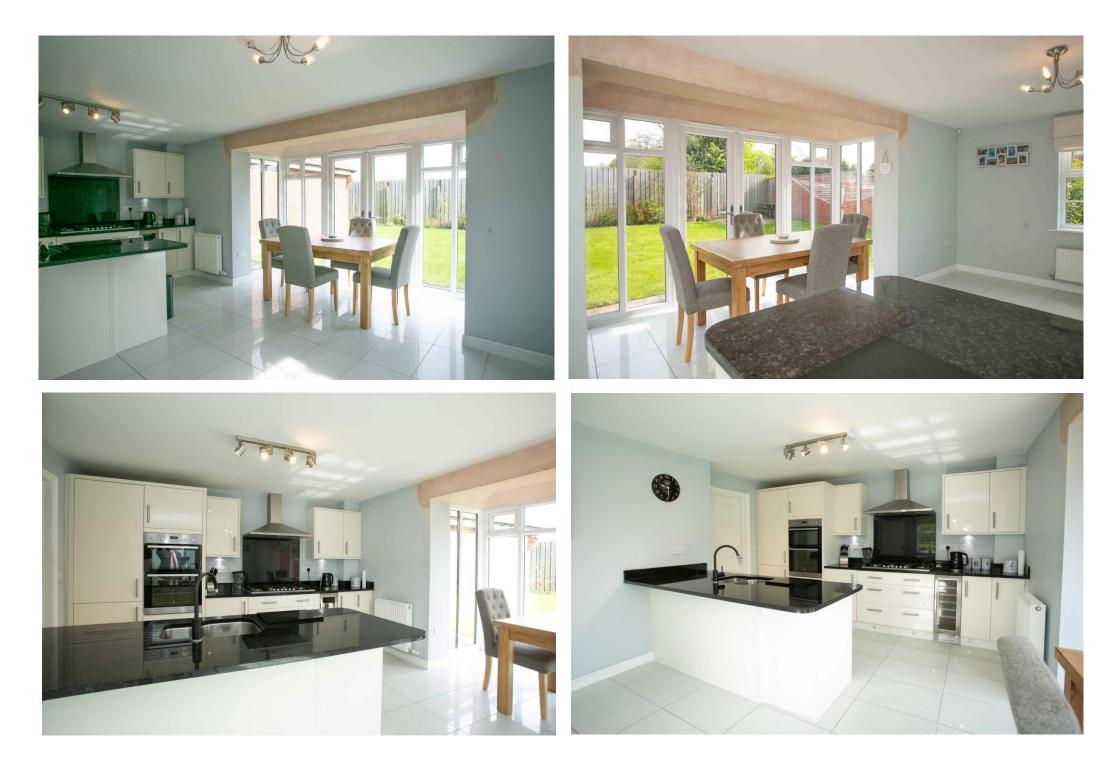

50, Woodlands Park Pickering, North Yorkshire, YO18 7AH Price Guide £400,000

www.peterillingworth.co.uk

A modern centrally heated, sealed unit double glazed four bedroom detached family home with a luxury fitted kitchen/dining area, with double doors leading through the bay to the enclosed lawned garden. Further gardens to the front and roadside.

Ground floor accommodation briefly comprises: Front entrance hall, cloakroom, sitting room, open plan fitted kitchen/dining area and utility room.

First floor: Galleried landing, principal bedroom with ensuite shower room, three further bedrooms, house shower room.