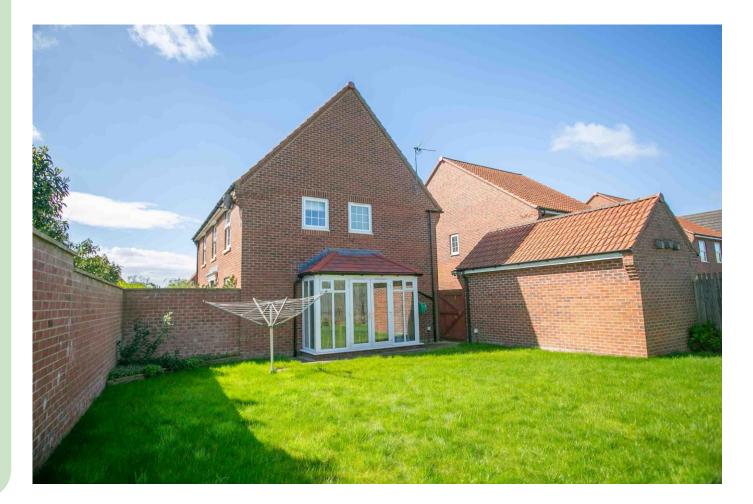

Externally to the rear is a driveway leading to garage with car standing area, situated close by is a dedicated car park with free parking with generous sized car standing spaces. Directly to the North is a substantial green open space with play-park.