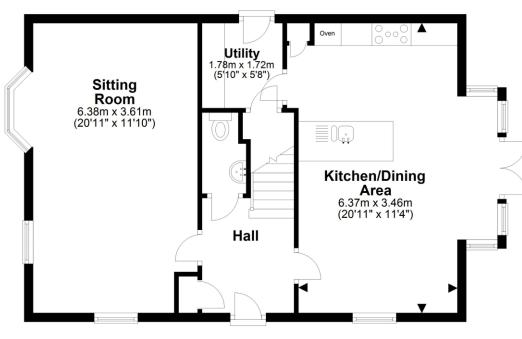

Ground floor accommodation briefly comprises: Front entrance hall, cloakroom, sitting room, open plan fitted kitchen/dining area and utility room.

First floor: Galleried landing, principal bedroom with ensuite shower room, three further bedrooms, house shower room.

Ground Floor Approx. 64.6 sq. metres (695.1 sq. feet)

Total area: approx. 126.1 sq. metres (1357.3 sq. feet) **50 Woodlands Park, Pickering** 

First Floor Approx. 61.5 sq. metres (662.1 sq. feet)

**Tenure**: We understand the property to be freehold. Vacant possession will be given on completion.