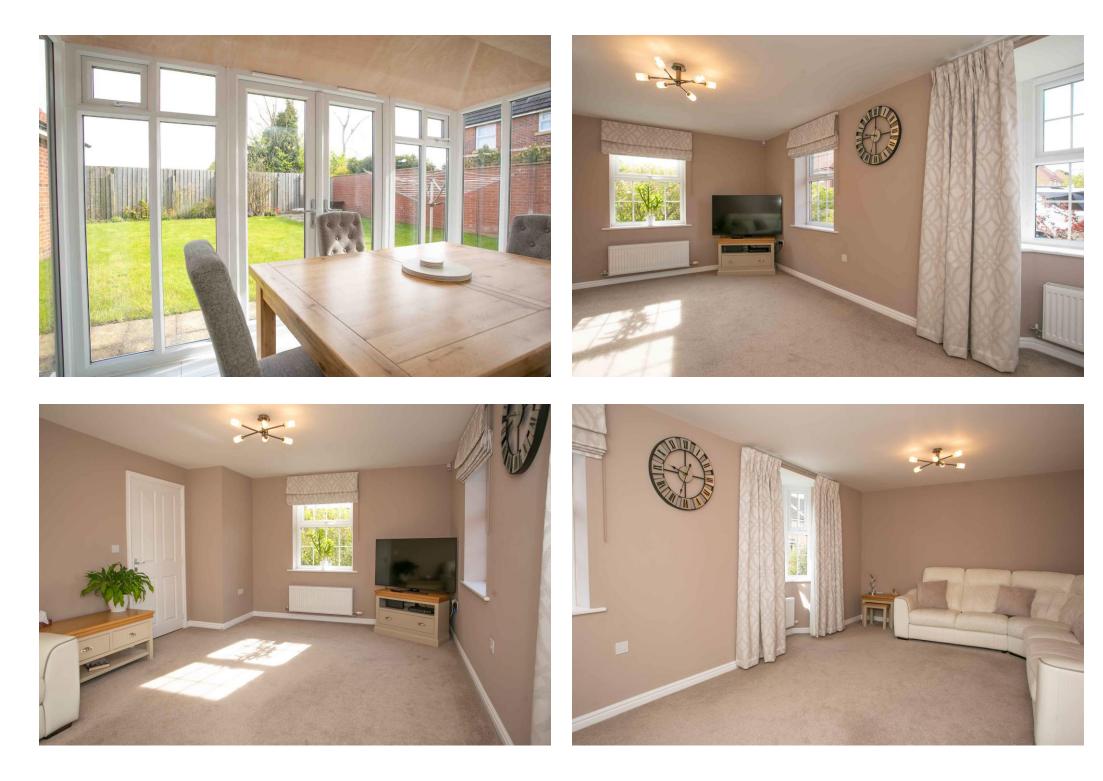

50, Woodlands Park Pickering, North Yorkshire, YO18 7AH Price Guide £400,000

www.peterillingworth.co.uk

A modern centrally heated, sealed unit double glazed four bedroom detached family home with a luxury fitted kitchen/dining area, with double doors leading through the bay to the enclosed lawned garden. Further gardens to the front and roadside.

Ground floor accommodation briefly comprises: Front entrance hall, cloakroom, sitting room, open plan fitted kitchen/dining area and utility room.

First floor: Galleried landing, principal bedroom with ensuite shower room, three further bedrooms, house shower room.