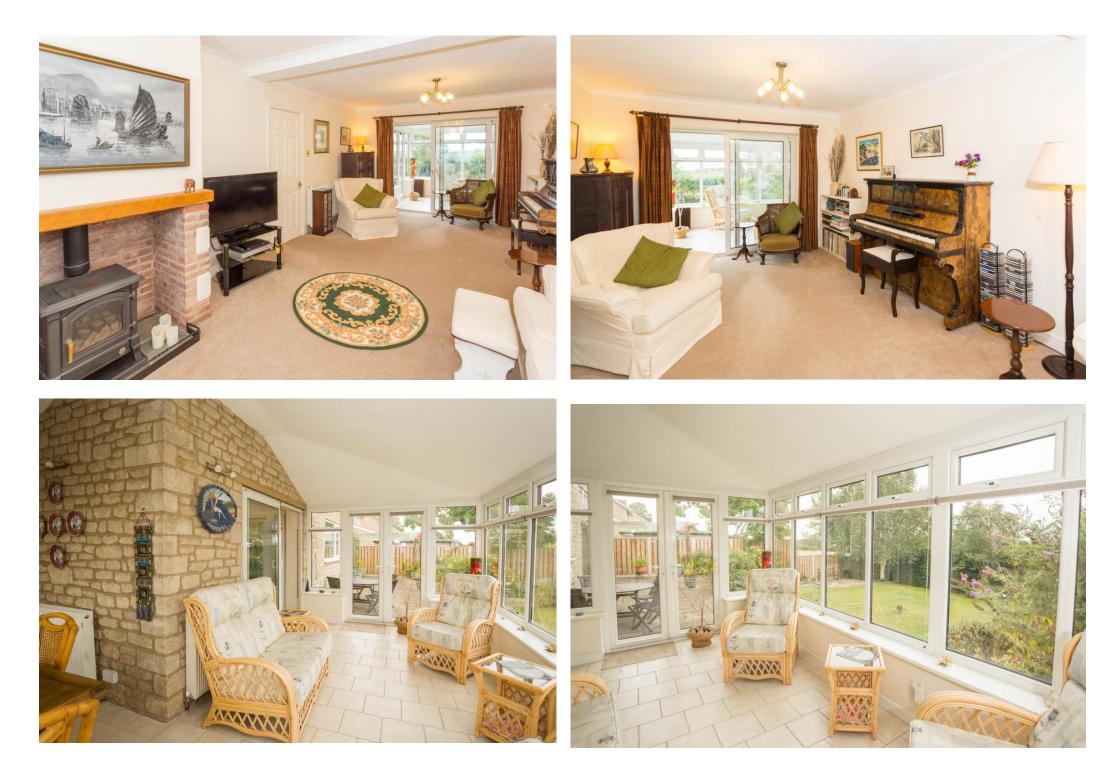

Accommodation briefly comprises: Ground Floor – front entrance hall, sitting room, kitchen, utility area, cloakroom and wrap around garden room/dining area to the western and southern sides of the property. First Floor – three bedrooms and bathroom. Fully boarded loft.