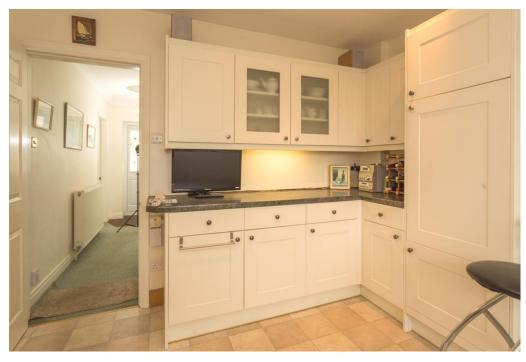

Accommodation briefly comprises: Ground Floor – front entrance hall, sitting room, kitchen, utility area, cloakroom and wrap around garden room/dining area to the western and southern sides of the property. First Floor – three bedrooms and bathroom. Fully boarded loft.