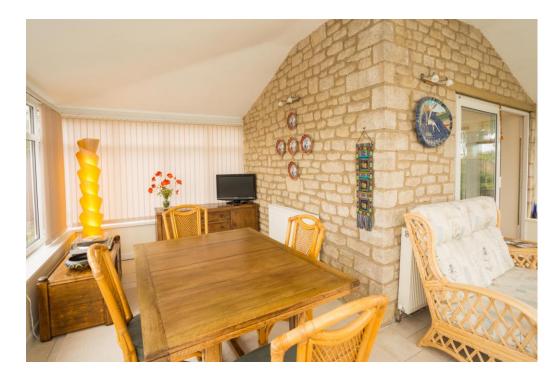

Accommodation briefly comprises: Ground Floor – front entrance hall, sitting room, kitchen, utility area, cloakroom and wrap around garden room/dining area to the western and southern sides of the property. First Floor – three bedrooms and bathroom. Fully boarded loft.