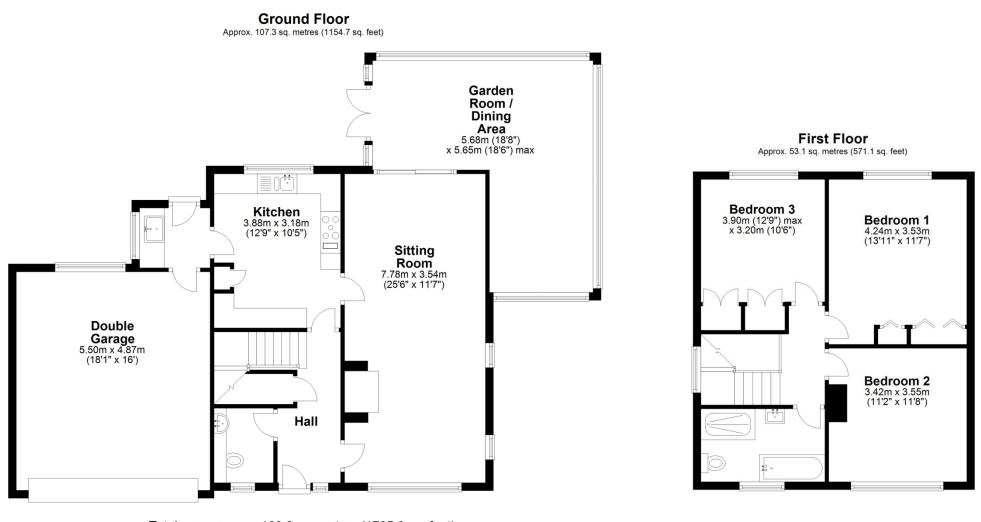

Accommodation briefly comprises: Ground Floor – front entrance hall, sitting room, kitchen, utility area, cloakroom and wrap around garden room/dining area to the western and southern sides of the property. First Floor – three bedrooms and bathroom. Fully boarded loft.

The property would lend itself for extension over the double garage subject to the appropriate consents.

Externally – double garage, front garden, side garden, large rear garden, with lawn, patios and pergola.

Total area: approx. 160.3 sq. metres (1725.9 sq. feet) **5 Birklands, Beadlam** 

**Tenure:** We understand the property to be freehold. Vacant possession will be given on completion.

Services: Mains water, gas, drainage and electricity are laid on.