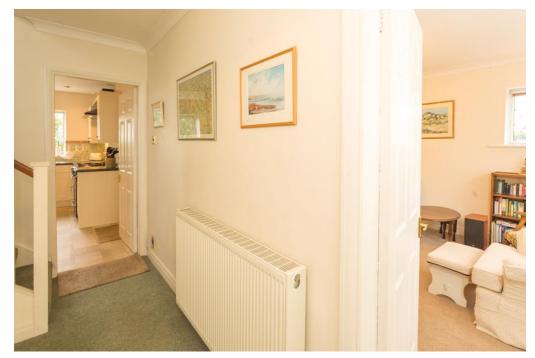

Accommodation briefly comprises: Ground Floor – front entrance hall, sitting room, kitchen, utility area, cloakroom and wrap around garden room/dining area to the western and southern sides of the property. First Floor – three bedrooms and bathroom. Fully boarded loft.