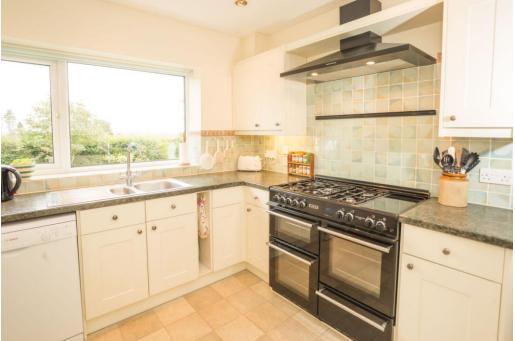

Accommodation briefly comprises: Ground Floor – front entrance hall, sitting room, kitchen, utility area, cloakroom and wrap around garden room/dining area to the western and southern sides of the property. First Floor – three bedrooms and bathroom. Fully boarded loft.