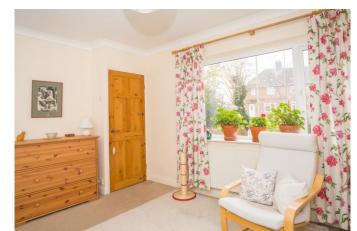

The sitting room has the benefit of a log burning stove and lovely view into the front garden. The modern kitchen/dining area offers light airy accommodation. On the first floor: from the landing the three bedrooms are approached as well as the bathroom suite.