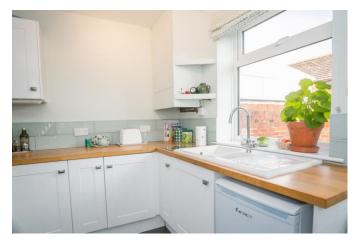

The sitting room has the benefit of a log burning stove and lovely view into the front garden. The modern kitchen/dining area offers light airy accommodation. On the first floor: from the landing the three bedrooms are approached as well as the bathroom suite.