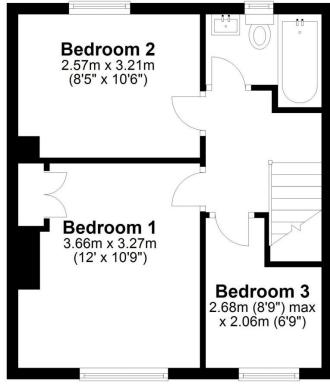

The sitting room has the benefit of a log burning stove and lovely view into the front garden. The modern kitchen/dining area offers light airy accommodation. On the first floor: from the landing the three bedrooms are approached as well as the bathroom suite.

## **First Floor** Approx. 34.1 sq. metres (367.1 sq. feet)