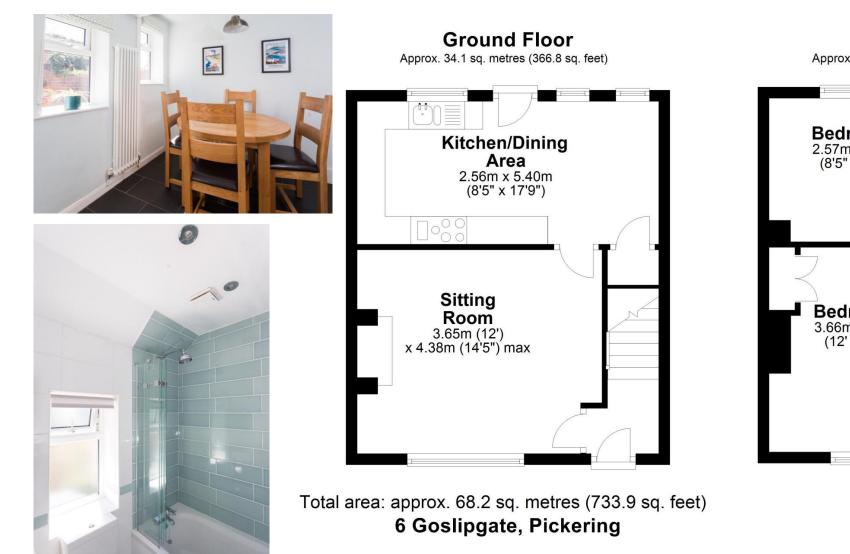

## illingworth estate AGENTS

6 Goslipgate, Pickering, North Yorkshire, YOI8 8DQ Price Guide £215,000

www.peterillingworth.co.uk

A much cherished three bedroom, gas fired centrally heated, sealed unit double glazed terraced house providing a country feel. The property is entered through a front entrance lobby giving access to the sitting room with staircase off.

The sitting room has the benefit of a log burning stove and lovely view into the front garden. The modern kitchen/dining area offers light airy accommodation. On the first floor: from the landing the three bedrooms are approached as well as the bathroom suite.

An impressive long narrow extensive lawned rear garden with patio and outbuilding, well stocked beds, summer house, garage 27'8" depth and car standing area that is approached by a right of way from Vivis Lane.

## **First Floor** Approx. 34.1 sq. metres (367.1 sq. feet)