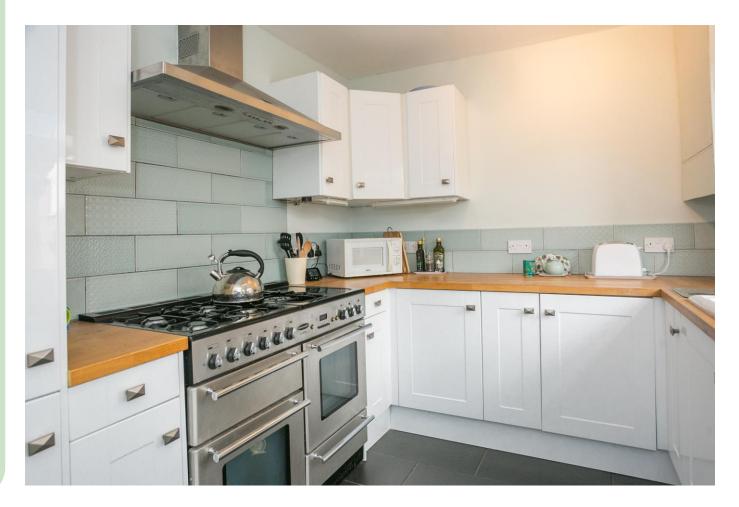

The sitting room has the benefit of a log burning stove and lovely view into the front garden. The modern kitchen/dining area offers light airy accommodation. On the first floor: from the landing the three bedrooms are approached as well as the bathroom suite.