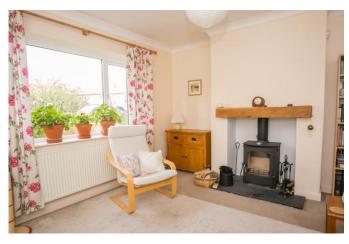

The sitting room has the benefit of a log burning stove and lovely view into the front garden. The modern kitchen/dining area offers light airy accommodation. On the first floor: from the landing the three bedrooms are approached as well as the bathroom suite.