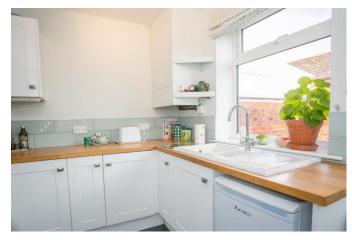

The sitting room has the benefit of a log burning stove and lovely view into the front garden. The modern kitchen/dining area offers light airy accommodation. On the first floor: from the landing the three bedrooms are approached as well as the bathroom suite.