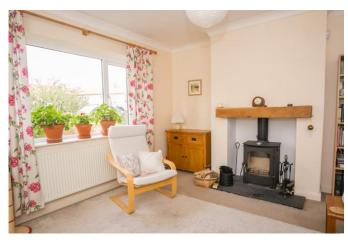

The sitting room has the benefit of a log burning stove and lovely view into the front garden. The modern kitchen/dining area offers light airy accommodation. On the first floor: from the landing the three bedrooms are approached as well as the bathroom suite.