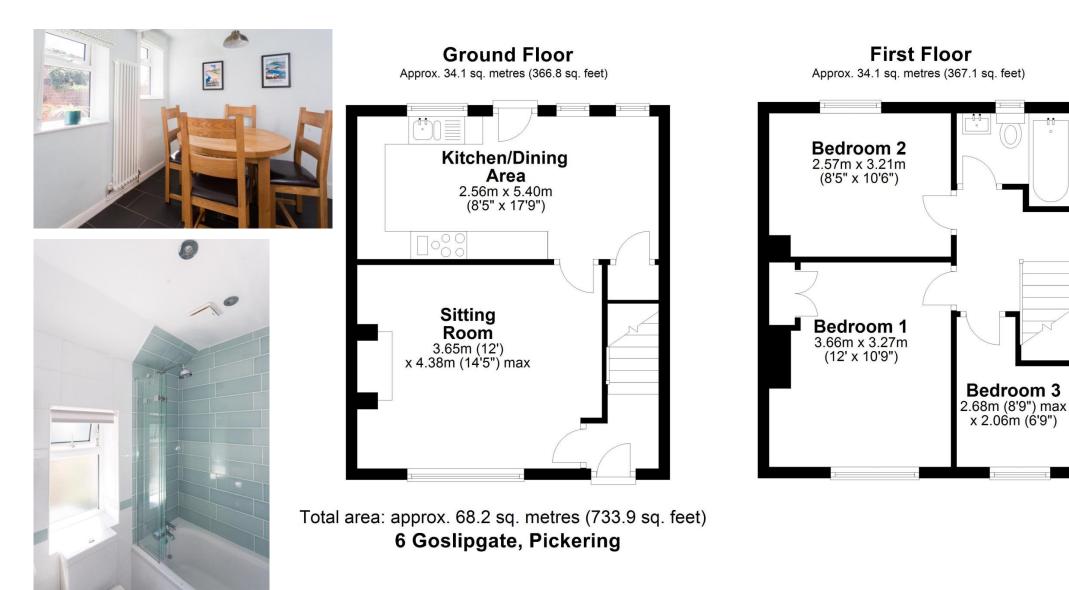

## Peter illingworth ESTATE AGENTS

6 Goslipgate, Pickering, North Yorkshire, YOI8 8DQ Price Guide £215,000

www.peterillingworth.co.uk

A much cherished three bedroom, gas fired centrally heated, sealed unit double glazed terraced house providing a country feel. The property is entered through a front entrance lobby giving access to the sitting room with staircase off.

The sitting room has the benefit of a log burning stove and lovely view into the front garden. The modern kitchen/dining area offers light airy accommodation. On the first floor: from the landing the three bedrooms are approached as well as the bathroom suite.

An impressive long narrow extensive lawned rear garden with patio and outbuilding, well stocked beds, summer house, garage 27'8" depth and car standing area that is approached by a right of way from Vivis Lane.