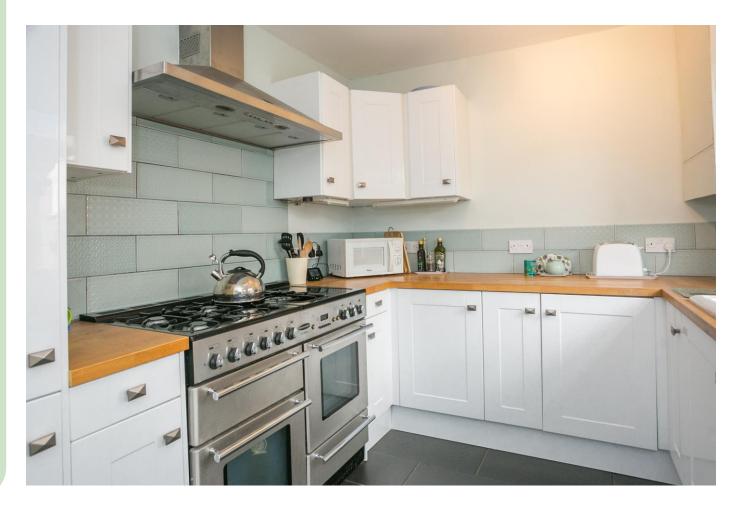

The sitting room has the benefit of a log burning stove and lovely view into the front garden. The modern kitchen/dining area offers light airy accommodation. On the first floor: from the landing the three bedrooms are approached as well as the bathroom suite.