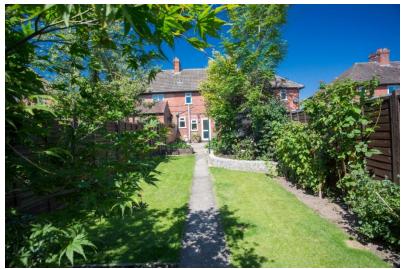

An impressive long narrow extensive lawned rear garden with patio and outbuilding, well stocked beds, summer house, garage 27'8" depth and car standing area that is approached by a right of way from Vivis Lane.