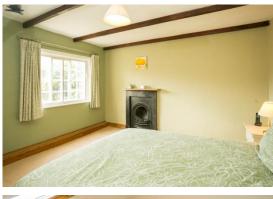

Ground floor - Front entrance hall, sitting room, kitchen/breakfast area, snug, dining room, boiler room and cloakroom.

First floor - Four bedrooms and bathroom. Second floor - Two bedrooms and bathroom. Gas fired central heating. Externally - Lawned garden, flower borders and paved patio area.