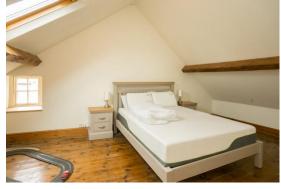

Ground floor - Front entrance hall, sitting room, kitchen/breakfast area, snug, dining room, boiler room and cloakroom.

First floor - Four bedrooms and bathroom. Second floor - Two bedrooms and bathroom. Gas fired central heating. Externally - Lawned garden, flower borders and paved patio area.