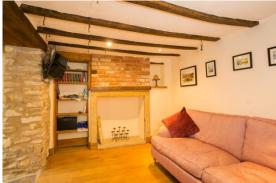

Ground floor - Front entrance hall, sitting room, kitchen/breakfast area, snug, dining room, boiler room and cloakroom.

First floor - Four bedrooms and bathroom. Second floor - Two bedrooms and bathroom. Gas fired central heating. Externally - Lawned garden, flower borders and paved patio area.