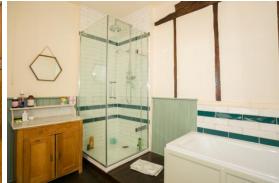

Ground floor - Front entrance hall, sitting room, kitchen/breakfast area, snug, dining room, boiler room and cloakroom.

First floor - Four bedrooms and bathroom. Second floor - Two bedrooms and bathroom. Gas fired central heating. Externally - Lawned garden, flower borders and paved patio area.