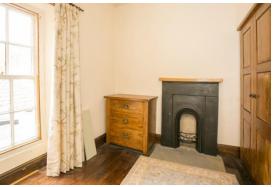

Ground floor - Front entrance hall, sitting room, kitchen/breakfast area, snug, dining room, boiler room and cloakroom.

First floor - Four bedrooms and bathroom. Second floor - Two bedrooms and bathroom. Gas fired central heating. Externally - Lawned garden, flower borders and paved patio area.