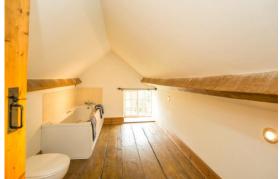

Ground floor - Front entrance hall, sitting room, kitchen/breakfast area, snug, dining room, boiler room and cloakroom.

First floor - Four bedrooms and bathroom. Second floor - Two bedrooms and bathroom. Gas fired central heating. Externally - Lawned garden, flower borders and paved patio area.