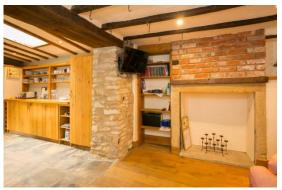

Ground floor - Front entrance hall, sitting room, kitchen/breakfast area, snug, dining room, boiler room and cloakroom.

First floor - Four bedrooms and bathroom. Second floor - Two bedrooms and bathroom. Gas fired central heating. Externally - Lawned garden, flower borders and paved patio area.